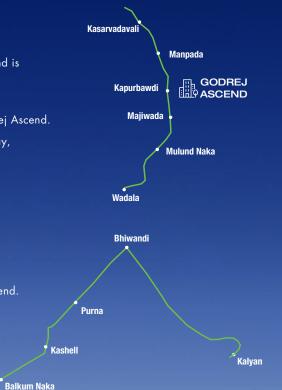

### FUTURE CONNECTIVITY

A metro line that connects you to almost every location in the city

#### Metro Line 4\*:

- Upcoming Metro Line 4 from Wadala to Kasarvadavali is 32.32 km long and is planned to be fully elevated with 32 stations.
- Manpada and Kapurbawdi are the closest stations to Godrej Ascend.
- Upcoming Kapurbawadi Metro Station is 5 min drive time<sup>#</sup> away from Godrej Ascend.
- It shall provide interconnectivity among the existing Eastern Express Roadway, Central Railway, Mono Rail and other ongoing Metro Lines.
- A 50% to 75% reduction in current travel time.
- The project is expected to be completed by 2023\*

#### Metro Line 5^:

- Metro Line 5 connecting Thane-Bhiwandi-Kalyan is 24.90 km long and is planned to be fully elevated with 15 stations.
- Upcoming Balkum Metro Station is 7 min drive time<sup>#</sup> away from Godrej Ascend.
- Balkum is one of the closest station to Godrej Ascend and will provide interconnectivity to Metro line 4.
- Metro Line 5 will provide rail based access to commercial government bodies and geographical landmarks in Thane, Bhiwandi and Kalyan.
- The project is expected to be completed by 2024\*