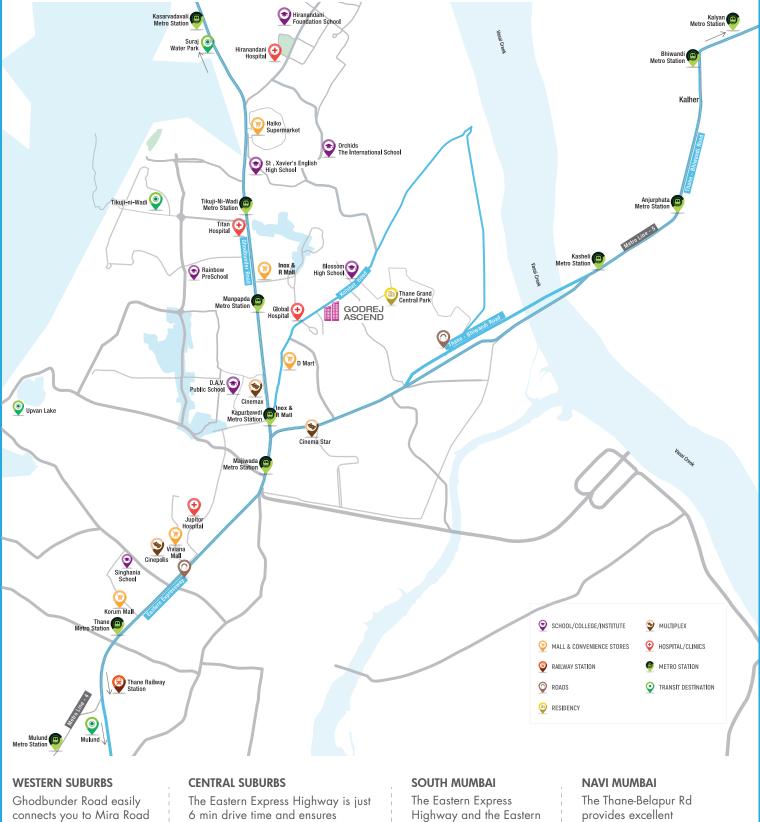

### THANE

An ever-growing metropolis with the perfect blend of nature and urban conveniences

- From a peaceful suburb lining the **Yeoor Hills and Sanjay Gandhi** National Park, Thane is a smart city in making.
- With **33 lakes**, **15 gardens and a creek**, it is the preferred choice of address for many.
- Thane is an **IT hub, which is the 2nd largest contributor** to the State's economy after Mumbai.
- Kolshet Road has emerged as a **top performer in the rental space** with a significant increase of 10% YoY in lease rates.\*

### WELL-CONNECTED

Enjoy seamless connectivity to every destination in the city

Being extremely strategically located, Thane enjoys seamless connectivity to all the suburbs of Mumbai as well as Navi Mumbai.

Freeway connect you to

SOBO faster.\*

connects you to Mira Road and Bhayander in 30 min drive time.\* The Eastern Express Highway is just 6 min drive time and ensures excellent connectivity to Bhandup, Vikhroli, Chembur & BKC (via SCLR and BKC Connector).\*

provides excellent connectivity to Navi Mumbai. You can reach Airoli in just 20 min drive time.\*

\*Drive time refers to the approximate drive duration as provided above and the same is as per Google Maps recorded on 23<sup>rd</sup> February 2022 at 6 am. Google Maps. Map not to scale.

### SCHOOLS AND COLLEGES

- Rainbow Pre School
- C.P. Goenka International School
- D.A.V. Public School
- St. Xaviers English High School
- Orchids The International School
- Rainbow International School
- New Horizon School
- Singhania School
- Vasant Vihar High School
- Hiranandani Foundation School
- Podar International School

### HOSPITALS

- Global Hospital
- Currae Speciality Hospital
- Titan Hospital
- Jupiter Hospital
- Hiranandani Hospita
- Bethany Hospita
- Fortis Mulund

2 min\*

3 min\*

5 min\*

#### MALLS AND CONVENIENCE STORES

2 min\*

4 min\*

7 min\*

7 min\*

7 min\*

9 min\*

### DMart Inox at R Mall High Street Mall Lake City Mall

- Haiko
- Viviana Mall
- Korum Mall
- The Walk
- Big Shopping Centre
- / Hypercity
- 10 min\* 13 min\* 12 min\*

\*This refers to drive time. Drive time refers to minute drive time duration as provided above and the same is as per Google Maps recorded on 23 rd February 2022 at 6 am.

#### Metro Line 4\*:

- Upcoming Metro Line 4 from Wadala to Kasarvadavali is 32.32 km long and is planned to be fully elevated with 32 stations.
- Manpada and Kapurbawdi are the closest stations to Godrej Ascend.
- Upcoming Kapurbawadi Metro Station is 5 min drive time<sup>#</sup> away from Godrej Ascend.
- It shall provide interconnectivity among the existing Eastern Express Roadway, Central Railway, Mono Rail and other ongoing Metro Lines.
- A 50% to 75% reduction in current travel time.
- The project is expected to be completed by 2023\*

#### Metro Line 5^:

- Metro Line 5 connecting Thane-Bhiwandi-Kalyan is 24.90 km long and is planned to be fully elevated with 15 stations.
- Upcoming Balkum Metro Station is 7 min drive time<sup>#</sup> away from Godrej Ascend.
- Balkum is one of the closest station to Godrej Ascend and will provide interconnectivity to Metro line 4.
- Metro Line 5 will provide rail based access to commercial government bodies and geographical landmarks in Thane, Bhiwandi and Kalyan.
- The project is expected to be completed by 2024\*