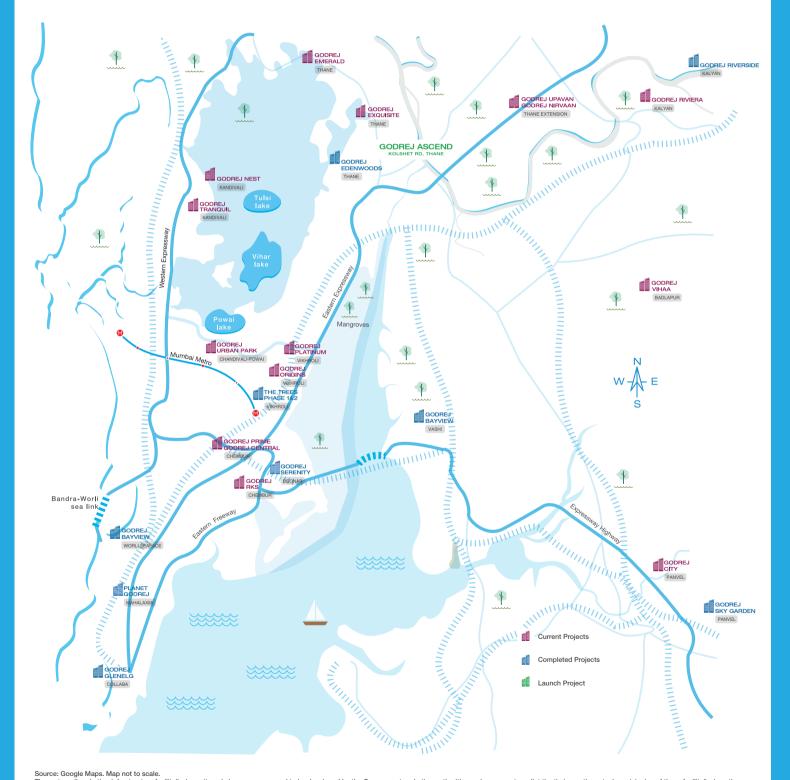

Source: Google Maps. Map not to scale. The metro rail and other infrastructure facility(ies) mentioned above are proposed to be developed by the Government and other authorities and we cannot predict the timing or the actual provisioning of these facility(ies), as the same is beyond our control. We shall not be responsible or liable for any delay or non-provisioning of the above. The projects are registered with MahaRERA registration number as below and are available at http://maharera.mahaonline.gov.in. P51800023151 [P5200001298] [P52000018146 [P5180000165] [P5180000161 [P5180000158 [P5170000120 ] P51700024496 [P51700022148 ] P51800022159 ] P51800000812 [P51700002689 ] P51700002442 [P51700013329 ] P51700008346 [P51800013802 ] P51800001107 ] P51800000159 [P51700034608