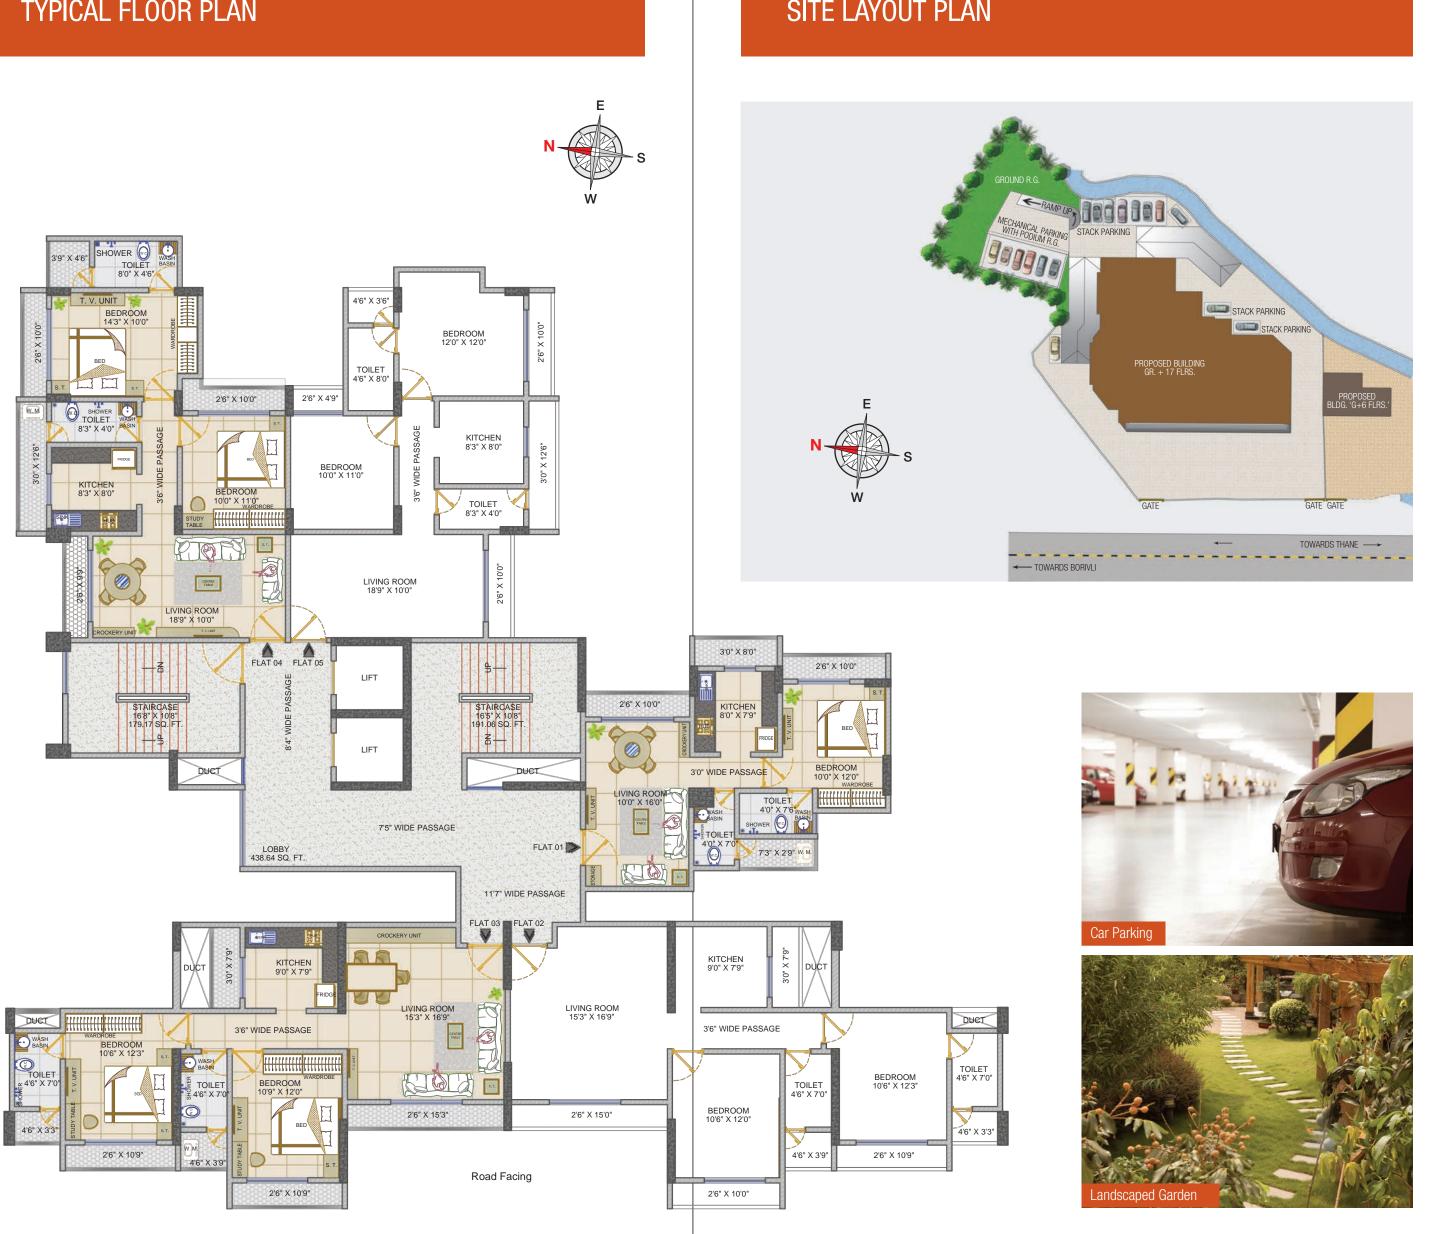

LASSICAL HOMES



A PROJECT B FENKIN REAL

# ENJOY A PRIVILEGED LIFE WITH THE CREAM-OF-THE-CROP AMENITIES:

### PROJECT HIGHLIGHTS

- An Iconic G + 17 Storey Residential Project
- 1 & 2 BHK Neo-classical Homes
- Exclusive Landscaped Garden
- Grand Entrance Lobby
- Ultra-modern Kids' Play Area
- Energizing Swimming Pool with Kids' Pool
- Jogging Track
- Garden with Sit-outs
- Well-equipped Air-conditioned Gymnasium

### **EXCLUSIVE FEATURES**

- Video Door Phone
- Mechanical Parking
- Hi-tech Security
- Solar Water Heaters
- Earthquake Resistance Structure
- Premium Quality Internal Fitting
- Fire Fighting System
- Rain Water Harvesting
- Generator Backup for Lifts & Common Area
- Hi-tech Elevator





# 2'6" X 4'9" 2'6" X 10'0" 8'3" X 4'0 KITCHEN 8'3" X 8'0" 0'0" X 11'0 10 CENTRE TABLE





# TYPICAL FLOOR PLAN