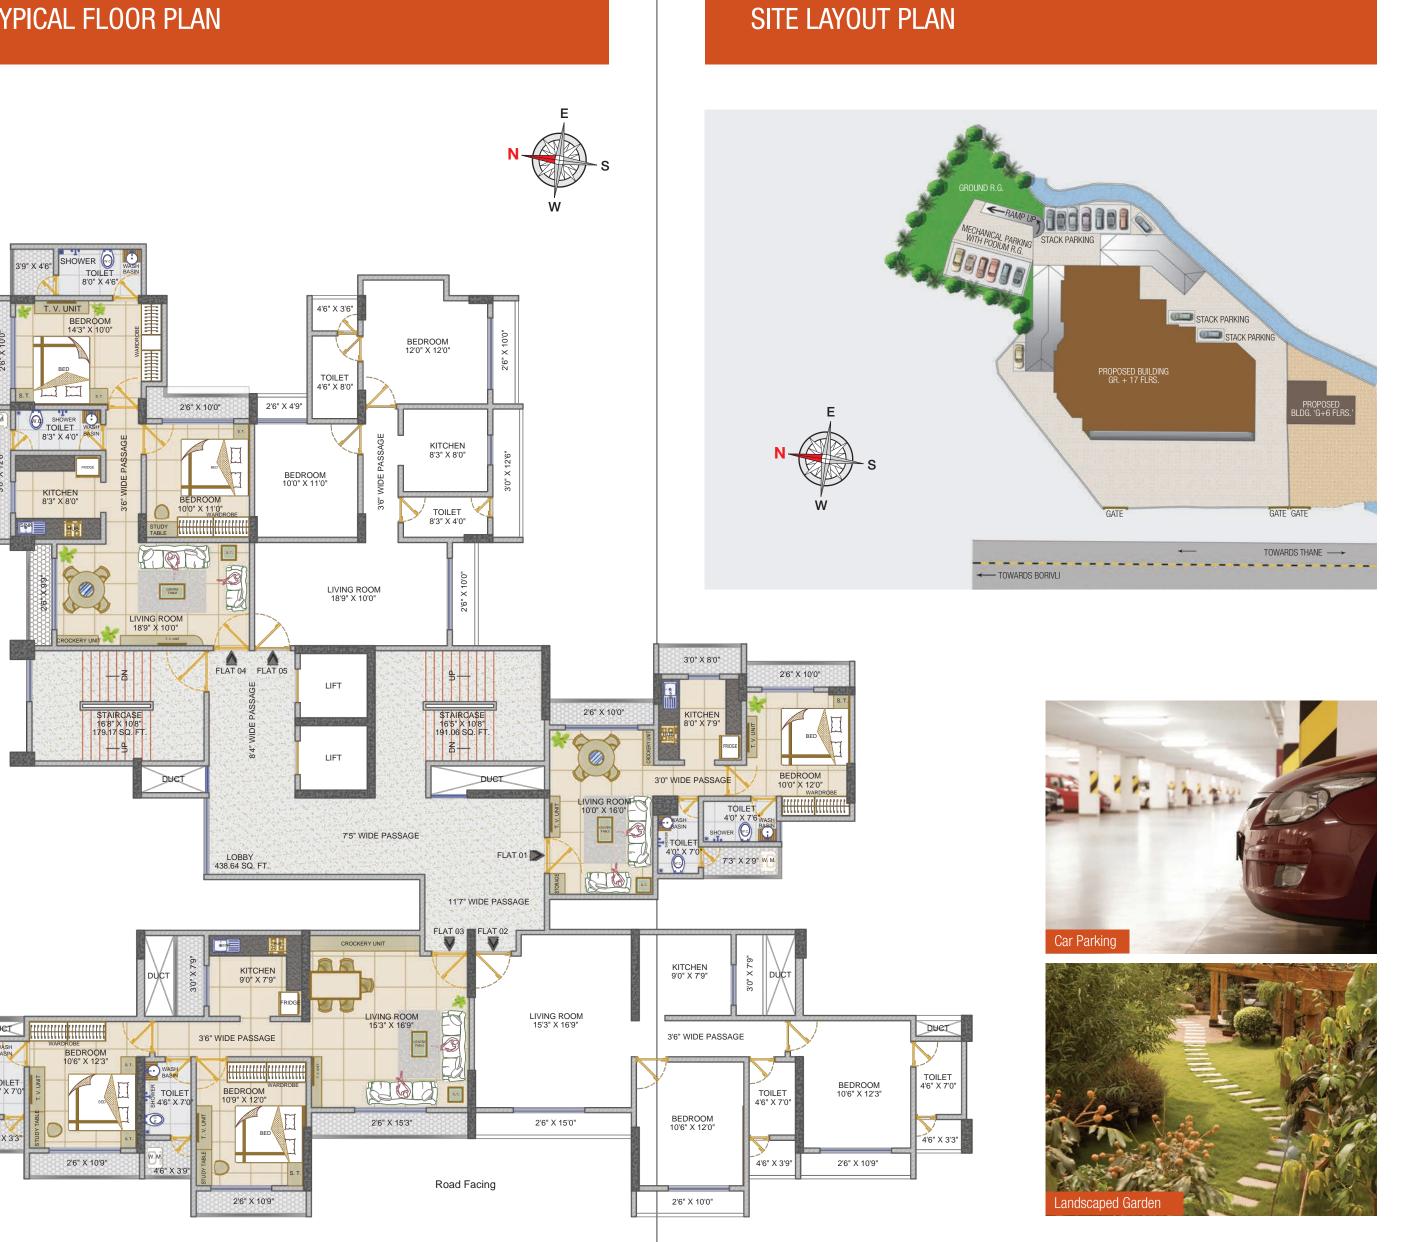

-CLASSICAL HOMES



A PROJECT B FENKIN REAL

# ENJOY A PRIVILEGED LIFE WITH THE CREAM-OF-THE-CROP AMENITIES:

### PROJECT HIGHLIGHTS

- An Iconic G + 17 Storey Residential Project
- 1 & 2 BHK Neo-classical Homes
- Exclusive Landscaped Garden
- Grand Entrance Lobby
- Ultra-modern Kids' Play Area
- Energizing Swimming Pool with Kids' Pool
- Jogging Track
- Garden with Sit-outs
- Well-equipped Air-conditioned Gymnasium

### **EXCLUSIVE FEATURES**

- Video Door Phone
- Mechanical Parking
- Hi-tech Security
- Solar Water Heaters
- Earthquake Resistance Structure
- Premium Quality Internal Fitting
- Fire Fighting System
- Rain Water Harvesting
- Generator Backup for Lifts & Common Area
- Hi-tech Elevator





# 2'6" X 4'9" 2'6" X 10'0" 8'3" X 4'0 KITCHEN 8'3" X 8'0" 0'0" X 11'0 10 CENTRE TABLE





# TYPICAL FLOOR PLAN