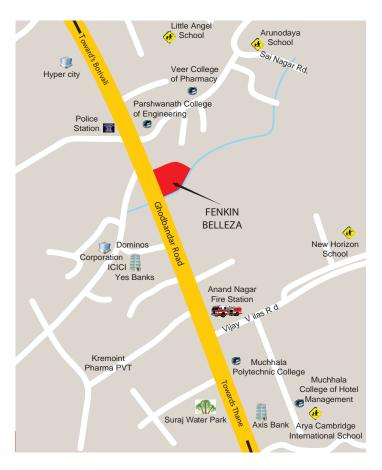

### LOCATION ADVANTAGES

- 10 kms. from Thane Railway Station
- Walking distance from Hyper City and Mega Mart
- 3 mins. walking distance from G Crop IT Park and MBC Infotech Park
- 4 kms. from Suraj Waterpark and 5 kms. from Tikuji Ni Wadi
- Dominos Pizza, McDonalds are in close vicinity
- Close to soul-soothing Kasarvadavali Lake
- Play schools, renowned educational institutes, temples, hospitals and banks are in close proximity
- Well-connected through Ghodbunder Road and Mumbai Central Railway
- Beautiful greenery all over the place with a tranquil view of the hills

### GHODBUNDER ROAD, THANE

Call it a sheer nature's luxury, call it a prime position with excellent connectivity, call it the most promising future-ready location of Thane or simply call it the perfect destination to experience an unimaginable lifestyle, Kasarvadavali (Ghodbunder Road) fits all these titles without any doubt.