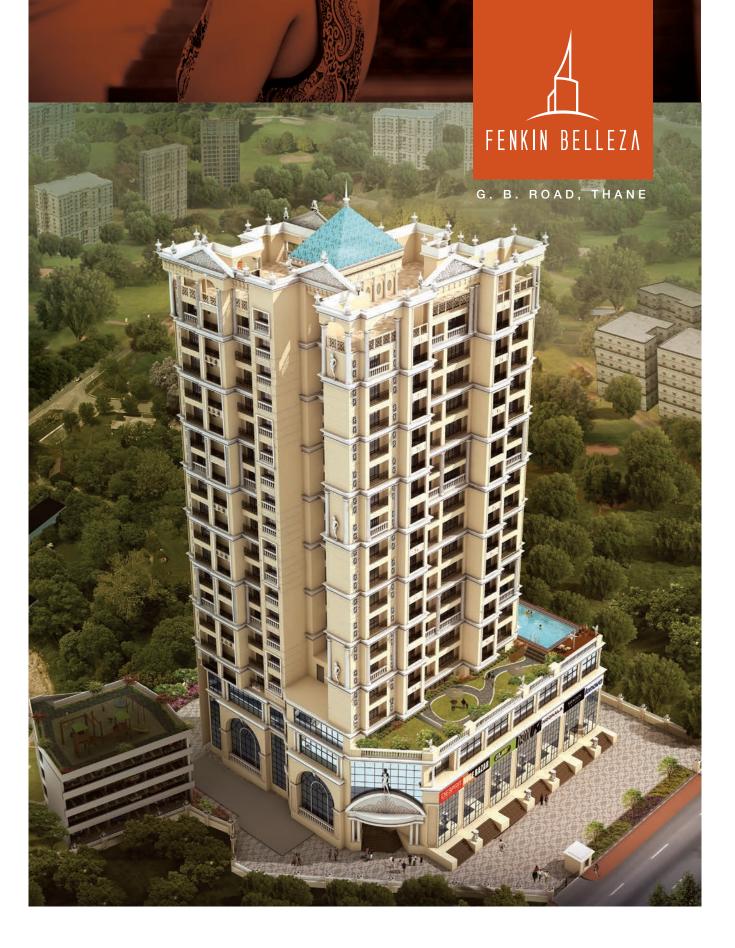

# WELCOME TO YOUR NEO-CLASSICAL LIFESTYLE EVOLVING AT THANE

PRESENTING 1 AND 2 BHK NEO-CLASSICAL HOMES

A PROJECT B FENKIN REAL

### PROJECT HIGHLIGHTS

- An Iconic G + 17 Storey Residential Project
- 1 & 2 BHK Neo-classical Homes
- Exclusive Landscaped Garden
- Grand Entrance Lobby
- Ultra-modern Kids' Play Area
- Energizing Swimming Pool with Kids' Pool
- Jogging Track
- Garden with Sit-outs
- Well-equipped Air-conditioned Gymnasium